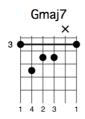

## **ALWAYS**

G Gmaj7, G9 C, C Am, Gsus4 G, All that a woman should be Girl you are to me And I dedicate my life Gsus4 To you always G Gmaj7 G9
A love like yours is rare It must have been sent from up above And I know you'll stay this way For always : Cmaj7 Bm7
And we both know That our love will grow Am7 Bm7 Cm7 Cm7 Dsus4 D7 And forever it will be You and me Gmaj7 Ooh, you' re like the sun Chasing all of the rain away C Am Gsus4 G When you come around You bring brighter days Gmaj7
You're the perfect one For me, and you forever will be And I will love you so For always

~5/14 - 4/12, ~4/14 - 3/12, ~3/16 - 2/15, 3/ 14~12 - 4/14, G Gmaj7, G9 C, C Am, Gsus4 G,

Come with me my sweet Lets go make a family
And they will bring us joy For always
Oh boy I love your soul, I can't find enough ways to let you know
But you can be sure of course, For always (to:)

G Gmaj7 G9 C, C Am Gsus4 G Ooohh,\_\_\_\_ ooh\_\_ hoo.\_ I will love you so For Always Ooohh,\_\_\_ ooh\_\_ hoo.\_ I will love you so For Always