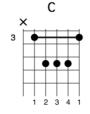

## **ALWAYS**

G Gmaj7, G9 C, C Am, Gsus4 G, All that a woman should be Girl you are to me And I dedicate my life Gsus4 To you always G Gmaj7 G9
A love like yours is rare It must have been sent from up above And I know you'll stay this way For always : Cmaj7 Bm7
And we both know That our love will grow Am7 Bm7 Cm7 Cm7 Dsus4 D7 And forever it will be You and me Gmaj7 Ooh, you' re like the sun Chasing all of the rain away C Am Gsus4 G When you come around You bring brighter days Gmaj7
You're the perfect one For me, and you forever will be And I will love you so For always

~5/14 - 4/12, ~4/14 - 3/12, ~3/16 - 2/15, 3/ 14~12 - 4/14, G Gmaj7, G9 C, C Am, Gsus4 G,

Come with me my sweet Lets go make a family
And they will bring us joy For always
Oh boy I love your soul, I can't find enough ways to let you know
But you can be sure of course, For always (to:)

G Gmaj7 G9 C, C Am Gsus4 G Ooohh,\_\_\_\_ ooh\_\_ hoo.\_ I will love you so For Always Ooohh,\_\_\_ ooh\_\_ hoo.\_ I will love you so For Always