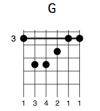

## **ALWAYS**

G Gmaj7, G9 C, C Am, Gsus4 G, All that a woman should be Girl you are to me And I dedicate my life Gsus4 To you always G Gmaj7 G9
A love like yours is rare It must have been sent from up above And I know you'll stay this way For always : Cmaj7 Bm7
And we both know That our love will grow Am7 Bm7 Cm7 Cm7 Dsus4 D7 And forever it will be You and me Gmaj7 Ooh, you' re like the sun Chasing all of the rain away C Am Gsus4 G When you come around You bring brighter days Gmaj7
You're the perfect one For me, and you forever will be And I will love you so For always

~5/14 - 4/12, ~4/14 - 3/12, ~3/16 - 2/15, 3/ 14~12 - 4/14, G Gmaj7, G9 C, C Am, Gsus4 G,

Come with me my sweet Lets go make a family
And they will bring us joy For always
Oh boy I love your soul, I can't find enough ways to let you know
But you can be sure of course, For always (to:)

G Gmaj7 G9 C, C Am Gsus4 G Ooohh,\_\_\_\_ ooh\_\_ hoo.\_ I will love you so For Always Ooohh,\_\_\_ ooh\_\_ hoo.\_ I will love you so For Always