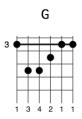

## **ALWAYS**

G Gmaj7, G9 C, C Am, Gsus4 G, All that a woman should be Girl you are to me And I dedicate my life Gsus4 To you always G Gmaj7 G9
A love like yours is rare It must have been sent from up above And I know you'll stay this way For always : Cmaj7 Bm7
And we both know That our love will grow Am7 Bm7 Cm7 Cm7 Dsus4 D7 And forever it will be You and me Gmaj7 Ooh, you' re like the sun Chasing all of the rain away C Am Gsus4 G When you come around You bring brighter days Gmaj7
You're the perfect one For me, and you forever will be And I will love you so For always

~5/14 - 4/12, ~4/14 - 3/12, ~3/16 - 2/15, 3/ 14~12 - 4/14, G Gmaj7, G9 C, C Am, Gsus4 G,

Come with me my sweet Lets go make a family
And they will bring us joy For always
Oh boy I love your soul, I can't find enough ways to let you know
But you can be sure of course, For always (to:)