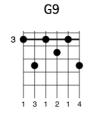

## **ALWAYS**

G Gmaj7, G9 C, C Am, Gsus4 G, All that a woman should be Girl you are to me And I dedicate my life Gsus4 To you always G Gmaj7 G9
A love like yours is rare It must have been sent from up above And I know you'll stay this way For always : Cmaj7 Bm7
And we both know That our love will grow Am7 Bm7 Cm7 Cm7 Dsus4 D7 And forever it will be You and me Gmaj7 Ooh, you' re like the sun Chasing all of the rain away C Am Gsus4 G When you come around You bring brighter days Gmaj7
You're the perfect one For me, and you forever will be And I will love you so For always

~5/14 - 4/12, ~4/14 - 3/12, ~3/16 - 2/15, 3/ 14~12 - 4/14, G Gmaj7, G9 C, C Am, Gsus4 G,

Come with me my sweet Lets go make a family
And they will bring us joy For always
Oh boy I love your soul, I can't find enough ways to let you know
But you can be sure of course, For always (to:)

G Gmaj7 G9 C, C Am Gsus4 G Ooohh,\_\_\_\_ ooh\_\_ hoo.\_ I will love you so For Always Ooohh,\_\_\_ ooh\_\_ hoo.\_ I will love you so For Always