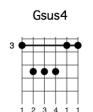

## **ALWAYS**

G Gmaj7, G9 C, C Am, Gsus4 G, All that a woman should be Girl you are to me And I dedicate my life Gsus4 To you always G Gmaj7 G9
A love like yours is rare It must have been sent from up above And I know you'll stay this way For always : Cmaj7 Bm7
And we both know That our love will grow Am7 Bm7 Cm7 Cm7 Dsus4 D7 And forever it will be You and me Gmaj7 Ooh, you' re like the sun Chasing all of the rain away C Am Gsus4 G When you come around You bring brighter days Gmaj7
You're the perfect one For me, and you forever will be And I will love you so For always

~5/14 - 4/12, ~4/14 - 3/12, ~3/16 - 2/15, 3/ 14~12 - 4/14, G Gmaj7, G9 C, C Am, Gsus4 G,

Come with me my sweet Lets go make a family
And they will bring us joy For always
Oh boy I love your soul, I can't find enough ways to let you know
But you can be sure of course, For always (to:)