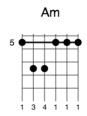

## **ALWAYS**

G Gmaj7, G9 C, C Am, Gsus4 G, All that a woman should be Girl you are to me And I dedicate my life Gsus4 To you always G Gmaj7 G9
A love like yours is rare It must have been sent from up above And I know you'll stay this way For always : Cmaj7 Bm7
And we both know That our love will grow Am7 Bm7 Cm7 Cm7 Dsus4 D7 And forever it will be You and me Gmaj7 Ooh, you' re like the sun Chasing all of the rain away C Am Gsus4 G When you come around You bring brighter days Gmaj7
You're the perfect one For me, and you forever will be And I will love you so For always

~5/14 - 4/12, ~4/14 - 3/12, ~3/16 - 2/15, 3/ 14~12 - 4/14, G Gmaj7, G9 C, C Am, Gsus4 G,

Come with me my sweet Lets go make a family
And they will bring us joy For always
Oh boy I love your soul, I can't find enough ways to let you know
But you can be sure of course, For always (to:)